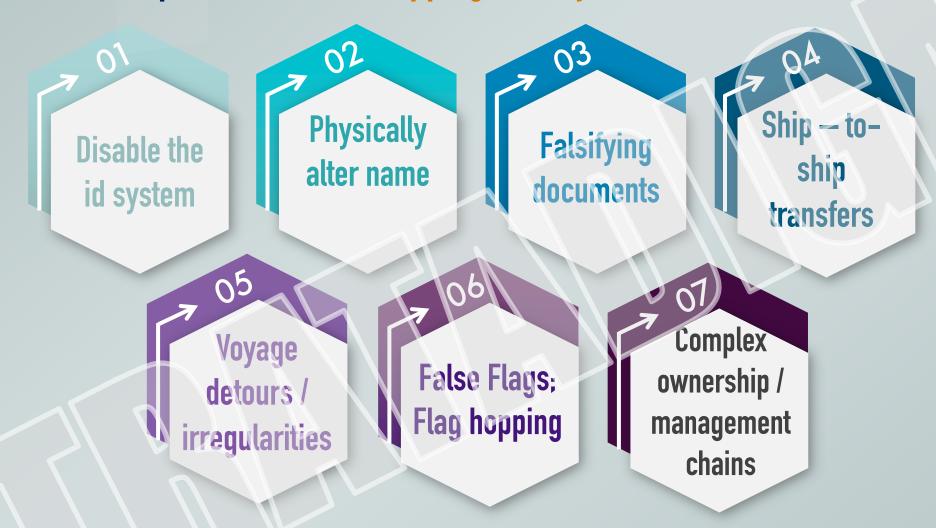

## **Guidance on Techniques to Conceal Shipping Identity**

Websites, Chat clients, Access to listing of services, Search, Facilities necessary for internet freedom; with limitations

This is a corollary to 'internet freedom'; it is to promote the sharing of thoughts and opinions