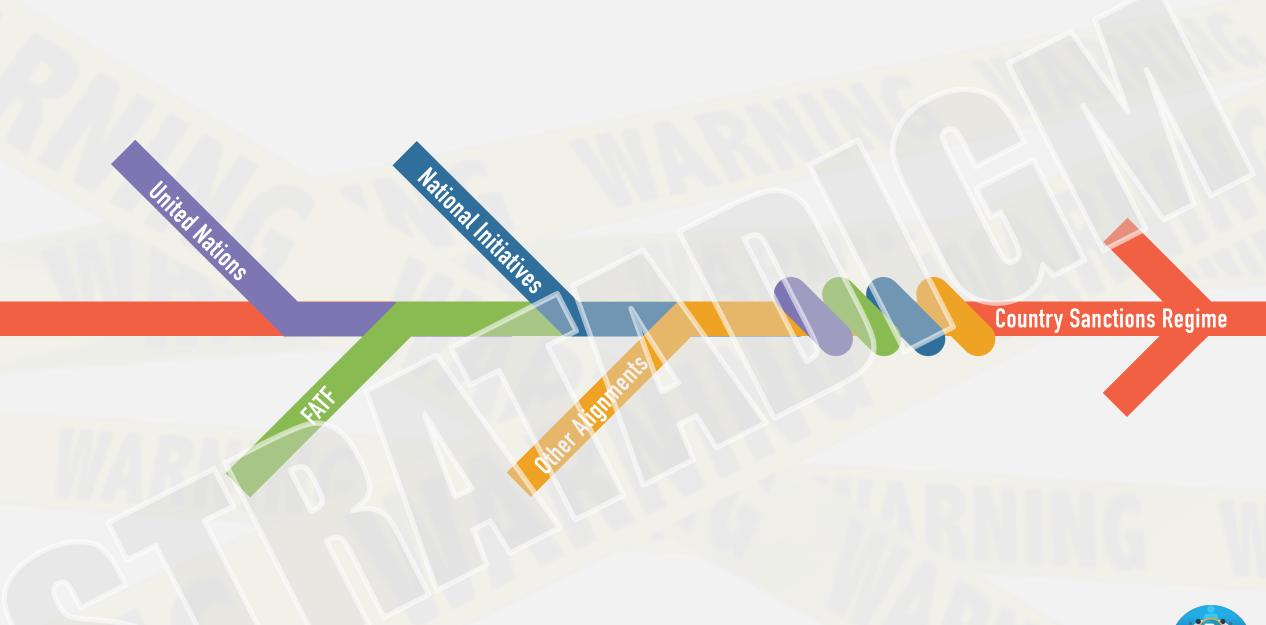

UK Government Policy on Sanctions is guided by the FCDO. It takes into account multilateral (UN; OECD) considerations; and bilateral issues: UK-US; UK-EU

Office of Financial Sanctions Implementation HM Treasury

Administration & Implementation of Sanctions

Licensing

Penalties for breaches

Department for International Trade

Export Control Joint Unit

Administration & Implementation of Trade Sanctions & Embargoes

Regulates, administers the Trade Regime

FATF sets a Global Minimum Standard. National

FATE+GAFI

Standards can only be higher: not lower

This handout is an extra courtesy provided "out of scope" and on a discretionary basis. NOT FOR CIRCULATION.