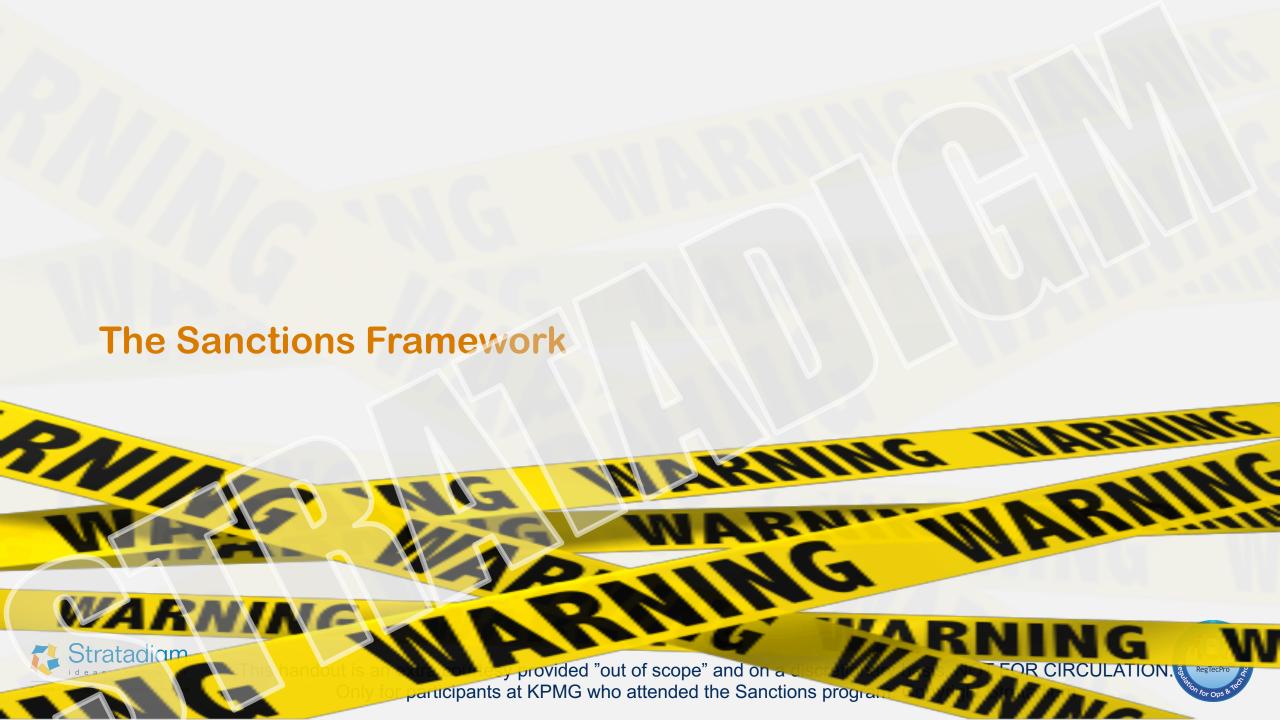

UK Government Policy on Sanctions is guided by the FCDO. It takes into account multilateral (UN; OECD) considerations; and bilateral issues: UK-US; UK-EU

Office of Financial Sanctions Implementation HM Treasury

Administration & Implementation of Sanctions

Licensing

Penalties for breaches

Department for International Trade

Export Control Joint Unit

Administration & Implementation of Trade Sanctions & Embargoes

Regulates, administers the Trade Regime

FATF sets a Global Minimum Standard. National

FATE+GAFI

Standards can only be higher: not lower

This handout is an extra courtesy provided "out of scope" and on a discretionary basis. NOT FOR CIRCULATION.